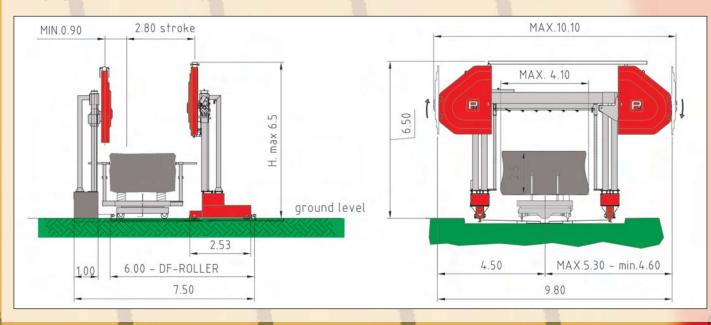

Each machine is composed of a sturdy metal structure with an extremely rigid box section beam and two tubular columns (two Vguides each) designed to maximize wire life, cutting precision and operator safety.

Big flywheels (diam 2000 mm), are installed to reduce diamond wire stress; one of these is designed to tension the diamond wire by mean of an hydraulic system. The wire can be shortened up to 1,2 m from the original length. Two wire guide-wheels (diam 600 mm) are installed above big flywheels to extend the cutting height up to 2,5 m.

An inverter adjusts the wire speed from 0 to 40 m/sec in order to adapt the cutting performance to the type of stone.

The mobile machine is installed on a precision trolley that moves

on machined rails with useful stroke of 2,8 mt. Back and forwards movements are electromechanical and executed trough a rack and pinion contact to grant the exact machine positioning and alignement