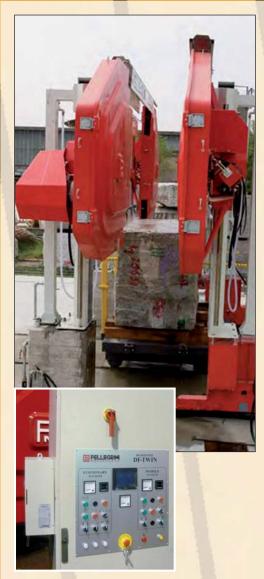

## **DIAMANTFIL TWIN**

Stationary diamond wire saw consisting in 2 single wire machines, one fixed and one mobile, able to perform block dressing / squaring and produce slabs from dimension stone blocks.

Each machine is composed of a sturdy metal structure with an extremely rigid box section beam and two tubular columns (two Vguides each) designed to maximize wire life, cutting precision and operator safety.

Big flywheels (diam 2000 mm), are installed to reduce diamond wire stress; one of these is designed to tension the diamond wire by mean of an hydraulic system. The wire can be shortened up to 1,2 m from the original length. Two wire guide-wheels (diam 600 mm) are installed above big flywheels to extend the cutting height up to 2,5 m.

An inverter adjusts the wire speed from 0 to 40 m/sec in order to adapt the cutting performance to the type of stone.

The mobile machine is installed on a precision trolley that moves

on machined rails with useful stroke of 2,8 mt. Back and forwards movements are electromechanical and executed trough a rack and pinion contact to grant the exact machine positioning and alignement

Both machines can work simultaneously or individually controlled by PLC. A frontal touch screen makes every operation fast and easy for the worker.

Dati tecnici e caratteristiche non sono impegnativi. Le macchine possono subire variazioni e miglioramenti in sede di esecuzione senza preavviso. Technical data and characteristics are not binding. The machines are liable to changes and improvements during manufacture without notice. Les donnèes téchniques et les caracteristiques ne nous engagent pas. Les machines peuvent être modifiees et améliorées pendant leur production sans prèavis. Los datos técnicos no son vinculantes. Los equipos, en fase de ejecución, pueden ser modificados y mejorados sin aviso previo.